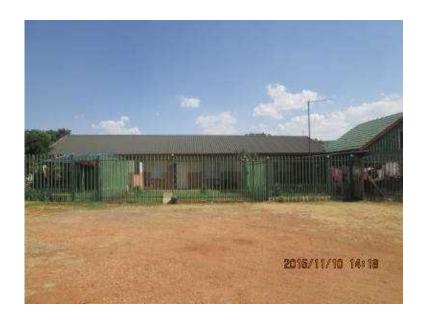

## Plot with 6 dwellings 12km West of PTA (2450000 R)

Location **Gauteng, Moot** https://www.freeadsz.co.za/x-14839-z

Excellent rental income opportunity.

3 Houses and 3 flats, 9 garages and two splash pools and dam storeroom plus wendy houses all on 2.5 hectare. House 1, 4 bed 2 bath large kitchen. House 2, 3 bed 2 bath large kitchen and scullery. House 3, 3 bed, 2 bath, lounge and tv room plus dinning room. All flats are 2 bedroom 1 bathroom. 5 boreholes two are equipped very strong water. All dwellings have prepaid power. Alarm system. Very good fencing. Rental income of R22 000 a.