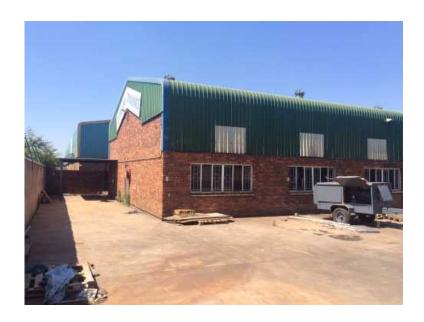

## WAREHOUSE FACTORY TO LET IN GATEWAY INDUSTRIAL PARK, CENTURION (45

Location Gauteng, Pretoria https://www.freeadsz.co.za/x-148548-z

This unit is situated in a sought after secure industrial park in Gateway, Centurion.

It is in a secure complex with easy access to the N1 highway and R101(Old JHB Road).

This building is approximately 801m2, consisting of a small downstairs reception, upstairs offices of approx. 222m2, and factory / warehouse space of approx. 592m2, together with all the amenities.

There is 1 very large roller shutter door, making it very easy and accessible for deliveries!

Situated close to all major highways, shops, public transport and residential developments.

3 Phase electricity available!

Sharing the stand with only one tenant.

Available: Immediately Price:R45.00/m2 plus

WAREHOUS

WAREHOUSE TORY TO

INDUSTRIAL **FACTORY** 

FACTORY

https://www.freeadsz.co.za/x-1485 48-z

WAREHOUSE