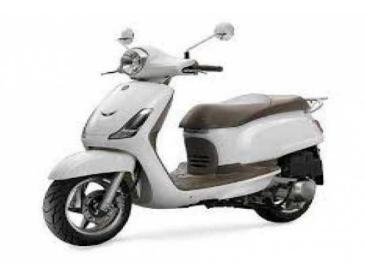

## Sym Fiddle II 125 spares and repairs and Pickup and delivery in Boksburg area

Location **Gauteng, Johannesburg** https://www.freeadsz.co.za/x-148700-z

Sym Fiddle II 125 spares and repairs and Pickup and delivery in Boksburg area. We work on any model or type Motorcycle, Scooter, Quads, Off Roads etc, Suzuki, Honda, Kawasaki, Yamaha, Polaris, Linhai, Bombardier, KTM, Jonway, Gomoto, Bajaj, Vuka, Bigboy, No Limit, Jordan, Puzey, Motomia, Zongshen, Skygo, Sam, Sym, Bashan, etc We stock Emergency spares 7 days a week Spares & Repairs Boksburg Scooter, Bikes, Quads etc We stock Filters, Barrels, Brakes, Cams, Cdi's, Cables, Coils, Ignitions, Drive belts, Sprockets, Solenoids, Gaskets, Starters, Piston kits, Rings, Fuel taps, Intake manifolds, Carburetors & kits, Electric choke, Valves, Sparkplugs, Batteries, Tubes, Fans, Grips, Rectifiers, Cylinder heads, Clutches, Crank shaft, Globes etc. Andre or whatsapp