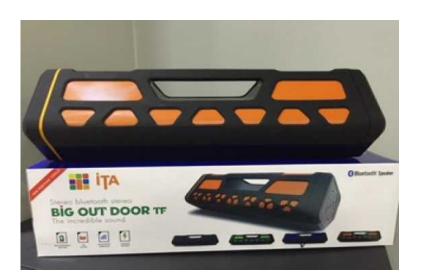

## ITA portable bluetooth speaker- Big outdoor (800 R)

Location **Gauteng, Midrand** https://www.freeadsz.co.za/x-148805-z

ITA portable bluetooth speaker - Big outdoor available in Orange and

|         | ITA portable bluetoo speaker- Big outdo | https://www.freeadsz.co.za/x-<br>05-z | ITA portable blueto<br>speaker- Big outd | https://www.freeadsz.co.za/x-<br>05-z | ITA portable bluetooth speaker- Big outdoor | https://www.freeadsz.co.za/x-<br>05-z | ITA portable bluetooth speaker- Big outdoor | https://www.freeadsz.co.za/x-<br>05-z | ITA portable bluetooth speaker- Big outdoor | https://www.freeadsz.co.za/x-<br>05-z | ITA portable bluetooth speaker- Big outdoor | https://www.freeadsz.co.za/x-1<br>05-z | ITA portable bluetooth speaker- Big outdoor | https://www.freeadsz.co.za/x-<br>05-z | ITA portable bluetooth speaker- Big outdoor | https://www.freeadsz.co.za/x-148 | ITA portable bl<br>speaker- Big | https://www.freeadsz.co.za/x-148 | ITA portable bl<br>speaker- Big |
|---------|-----------------------------------------|---------------------------------------|------------------------------------------|---------------------------------------|---------------------------------------------|---------------------------------------|---------------------------------------------|---------------------------------------|---------------------------------------------|---------------------------------------|---------------------------------------------|----------------------------------------|---------------------------------------------|---------------------------------------|---------------------------------------------|----------------------------------|---------------------------------|----------------------------------|---------------------------------|
| /x-1488 | uetooth<br>outdoor                      | /x-1488                               | uetooth<br>outdoor                       | /x-1488                               | uetooth<br>outdoor                          | /x-1488                               | uetooth<br>outdoor                          | /x-1488                               | uetooth<br>outdoor                          | /x-1488                               | uetooth<br>outdoor                          | 1                                      | uetooth<br>outdoor                          | /x-1488                               | uetooth<br>outdoor                          |                                  | uetooth<br>outdoor              | /x-1488                          | uetooth<br>outdoor              |