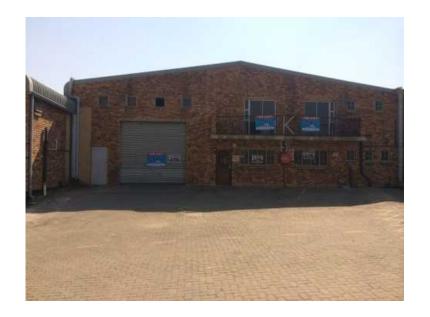

## FACTORY WAREHOUSE FOR SALE IN A SECURE INDUSTRIAL PARK IN SAMRAND

Gauteng, Pretoria Location https://www.freeadsz.co.za/x-148825-z

This unit is situated in a sought after secure industrial park in Samrand.

It is in a secure complex with easy access to the N1 highway and R101(Old JHB Road).

This unit is approximately 557m2 in total, consisting of a reception, warehouse space, upstairs and downstairs offices, mezzanine floor, together with all the amenities.

There is 1 very large roller shutter door making it very easy and accessible for deliveries!

Situated close to all major highways, shops and residential developments.

3 Phase electricity available.

Selling Price: R3 200 000.00 excl.