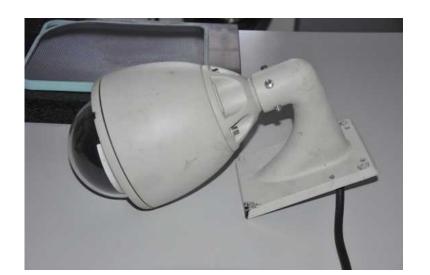

## Eagleview cctv dome camera as in picture with power supply (7000 R)

Location Gauteng, Johannesburg https://www.freeadsz.co.za/x-148850-z

Eagleview cctv dome camera as in picture with power

| ac                 | -Z |
|--------------------|----|
| e                  | 17 |
| ≦.                 |    |
| agleview cctv dome |    |
| ဂ္ဂ                |    |
| ₹                  |    |
| Q                  |    |
| om<br>Om           |    |
| Э                  |    |
| ဂ္ဂ                |    |
| camer              |    |
| <u>e</u>           |    |