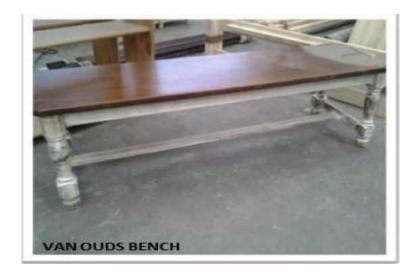

## Bench one meter in length (1130 R)

Location **Gauteng, Johannesburg** https://www.freeadsz.co.za/x-149315-z

†Bench decorated in antique white. The length of this particular bench is one meter. Other sizes are 1.2m or 1.5m or 1.8m. The prices on the longer benches will cost a bit more. Other options are raw, varnished, stained or two tone white and black. Please include your email address when requesting my full product.