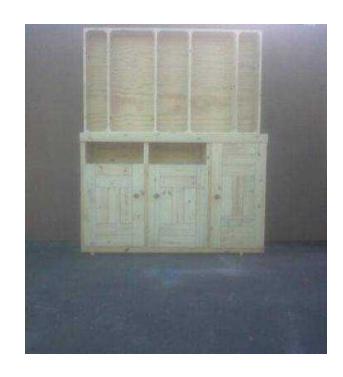

## Sideboard Farmhouse series 1700 - Raw (7500 R)

Gauteng, Johannesburg Location

https://www.freeadsz.co.za/x-149322-z

Beautifully designed piece consisting of 2 units. 1 x Cupboard and 1 x Display unit. The sturdy rustic appearance is eye catching and very appealing. Ample space with 3 doors and lots of shelves. The display unit was designed to accommodate glass shelves which are not included.

Dimensions of cupboard:

Length: 1700mm Width: 500mm Height: 1100mm

Dimensions of display unit:

Length: 1700mm Width: 230mm Height: 1000mm

Dimensions of whole unit:

Length: 1700mm Width: 500mm