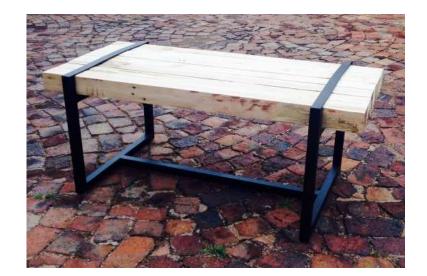

## Reclaimed steel and wood coffee table. (800 R)

Location Gauteng, Moot https://www.freeadsz.co.za/x-14940-z

Table is 450mm high, 550mm wide and 1200mm in.

|   | Reclaimed steel and wood                 |
|---|------------------------------------------|
|   | ttps://www.freeadsz.co.za/x              |
| 碧 | Reclaimed steel and wood coffee table.   |
|   | https://www.freeadsz.co.za/x-1494<br>0-z |
|   | Reclaimed steel and wood coffee table.   |
|   | https://www.freeadsz.co.za/x-1494<br>0-z |
|   | Reclaimed steel and wood coffee table.   |
|   | https://www.freeadsz.co.za/x-1494<br>0-z |
|   | Reclaimed steel and wood coffee table.   |
|   | https://www.freeadsz.co.za/x-1494<br>0-z |
|   | Reclaimed steel and wood coffee table.   |
|   | https://www.freeadsz.co.za/x-1494<br>0-z |
|   | Reclaimed steel and wood coffee table.   |
|   | https://www.freeadsz.co.za/x-1494<br>0-z |
|   | Reclaimed steel and wood coffee table.   |
|   | https://www.freeadsz.co.za/x-1494<br>0-z |
|   | Reclaimed steel and wood coffee table.   |
|   | https://www.freeadsz.co.za/x-1494<br>0-z |
|   | Reclaimed steel and wood coffee table.   |
|   | https://www.freeadsz.co.za/x-1494<br>0-z |