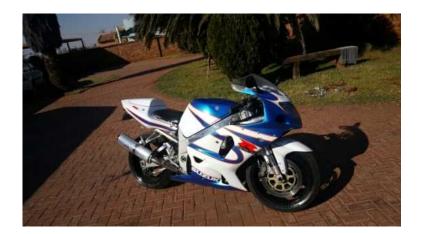

## Suzuki gsxr 750 R27000 (27000 R)

回路幾回

国数2回

回次外间

Location **Gauteng, Midrand** https://www.freeadsz.co.za/x-149497-z

回光程间

**国光彩·国** 

回路空间

回網空间

回熟绘画

Bike must go before weekend. Bargain R27000 NOT NEG Bike is in every day use doing 130 km/day to work and back. stealth exhaust system. new battery new plugs. tyres sprockets and chain in good cond. bike slips now and then. think clutch. needs fine tunning. not on my name and licence 2014 oct exp. if intrested call or whattsup..