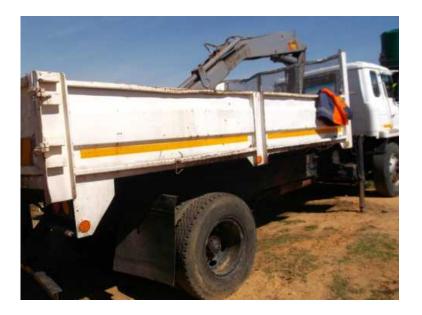

## NISSAN CM30 8 TON CRANE TRUCK (110000 R)

Location Gauteng, Midrand https://www.freeadsz.co.za/x-149644-z

Extendable 3 ton crane

Also has a tipping bin On the road, everyday use and licensed. Papers in order Km reading is 66552 but cannot vouch for correctness No VAT payable and price may be negotiable Call or Whatsapp 079 701 5430. No sms