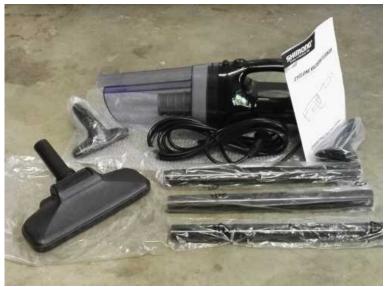

## Shimono Cyclone Vacuum Cleaner (600watts) accessories included (370 R)

Gauteng, Moot Location https://www.freeadsz.co.za/x-150261-z

Great for quick household and car use. Cleaning it is easy, assembly is quick and hassle free. Includes: 3 x extension pipes, 180 degrees swing brush, 360 degrees round brush, Crevice Suction Tool, Bed.