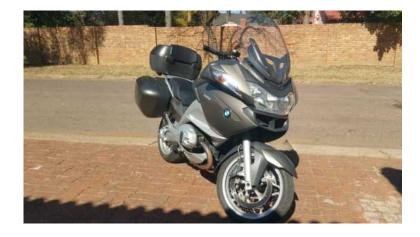

## **BMW RT1200 (105000 R)**

Location Gauteng, Moot

Make: BMW

Model: R -Series Engine: Flat twin

https://www.freeadsz.co.za/x-150466-z

Transmission: Dog-type six-speed gearbox, Horsepower @ RPM:110 HP @ 7,750 RPM

Mileages: 41 250 km

Touring Package; Dynamic ESA, Preparation for GPS Device, Heated Grips, Cruise Control. Dynamic Riding Lights, Hill Start Control, Headlight PRO, Riding Mode PRO. Chrome Plated Silencer, gear Shift Assist, Socket, Tyre Pressure Control, Heated seats front and rear. Visor can move up and down. Side panel standard.

Top Box colour coated added extra.

Tyres are in good condition.

Recently undergone a major service. Also include is a Tom Tom Ride GPS waterproof with Bluetooth and touch screen.

Excellent Condition - Ready to!!