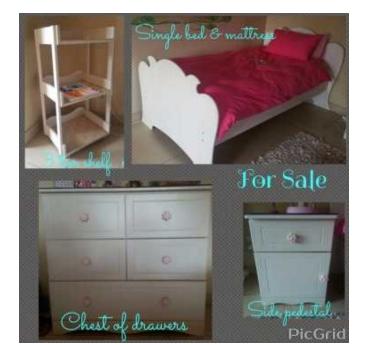

## **Girls Furniture (4500 R)**

Location Gauteng, Midrand https://www.freeadsz.co.za/x-150664-z

5 pieces of amazingly looked after furniture as its been outgrown, new mattress included. Chest of drawers , bed, 2 side.