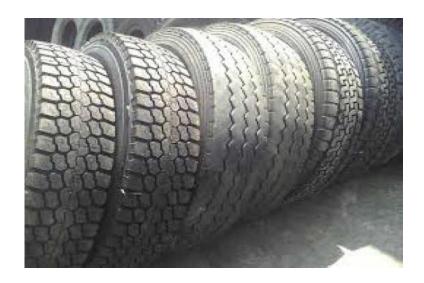

## 31580.22.5 amp 12R.22.5 second hand truck tyres. (1250 R)

Location Gauteng, Pretoria https://www.freeadsz.co.za/x-150936-z

In stock are second hand truck tyres, safe & reliable, high loading ability, good ground grip, ddep grooves that enable the tyres to have a high mileage,50-90% tread depth on all our tyres, most of the tyres are michelins,dunlops,continentals,bridgestones & many more,low claim record on all our tyres,fitment of tyres is also done on site, we do deliver in & around JHB, we also do recaping of tyres, bring own casings for recaping for only R1300,good turnaround time,good discounts offered.