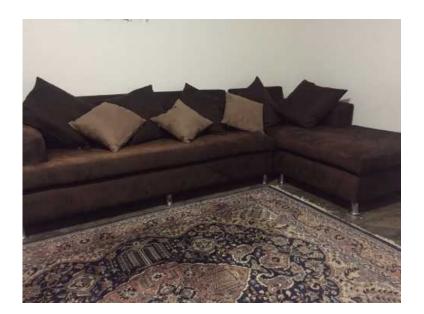

## Brown Suede Corner Couch (6000 R)

Location Gauteng, Johannesburg https://www.freeadsz.co.za/x-15103-z

Brown suede corner couch, selling as I am moving, about 2 years old in good condition as I am hardly home. Day bed. Approx. 2m by 3m..