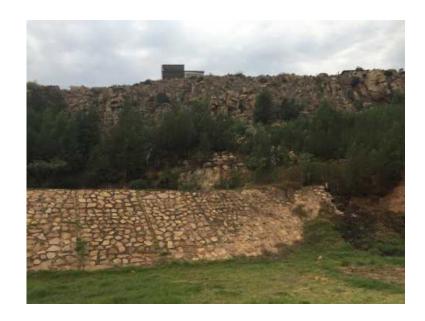

## 1040sqm Stand at Bronkhorstspruit Dam (299000 R)

同學學 同

同學粉 同

Location **Gauteng, Bronkhorstspruit** https://www.freeadsz.co.za/x-151524-z

1040sqm stand against the hill in this exclusive waterfront security estate. The estate also offers boat launching facilities. Another stand of 611sqm also available for R349 000 or take both stands for only R499 000. Great investment.