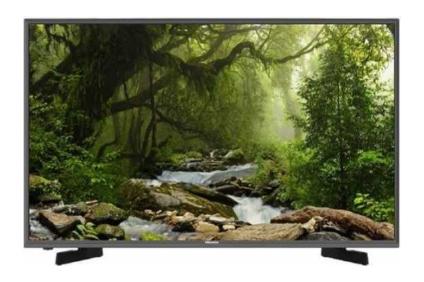

## FREE WS Z:22 HiSense 40K3110PW 40 Inch Full High Definition Direct LED Backlit Smart TV (5016 R

Location **Gauteng, Centurion** https://www.freeadsz.co.za/x-151569-z

40K3110PW

Please visit www.technowave.co.za to place orders and view our full range of products.

HiSense 40K3110PW 40 Inch Full High Definition Direct LED Backlit Smart TV, Resolution 1920 x 1080 , Native contrast ratio 4000:1, Smooth Motion Rate 100Hz, True Motion 60Hz, Response Time 8ms, 250 cd/m2 Brightness Level, Viewing Angle (Horiz / Vert) [Degrees] 89 / 75, Built-in Wi-Fi 802.11b/g/n, Ethernet Lan port (RJ45 connector), Opera Browser, DLNA compliance (Anyview Stream), 2x HDMI inputs, 2x USB 2.0 ports, USB Playback, Earphone jack, Retail Box, 3 year Limited Warranty

## **Product Overview**

A New breed of Smart TVs is here, and there is no equal. The HiSense K3110PW series 40 inch Full High Definition Direct LED Backlit Smart TV is powered by Linux OS and a Quad Core processor as well as Opera web browser with an Easy-to-navigate user-interface that opens the door to how a Smart TV should behave. The HiSense K3110PW series 40 inch Full High Definition Smart TV opens the door to endless entertainment, providing you a simple and smooth TV experience while getting straight to the content that you want when you want.