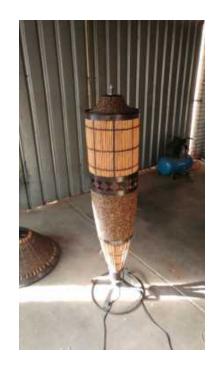

## **Beaded Standing Lamp (1200 R)**

Location **Gauteng, Moot** https://www.freeadsz.co.za/x-151624-z

Beaded Standing lamp, the shade is made out of Iron with beads and wood The standing lamp, is made with beads and