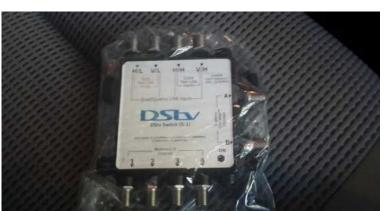

## DStv Unicable multiswitch for Xplora and HD PVR decoders (500 R)

Gauteng, Pretoria Location https://www.freeadsz.co.za/x-151884-z

Multiswitch for DStv Xplora and HD PVR's. Use twin LNB to convert to Unicable + 4 Legacy outputs. Ideal for X-tra view installations. Call