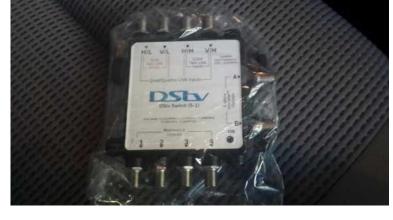

## DStv Unicable multiswitch for Xplora and HD PVR decoders (500 R)

Gauteng, Pretoria Location https://www.freeadsz.co.za/x-151884-z

Multiswitch for DStv Xplora and HD PVR's. Use twin LNB to convert to Unicable + 4 Legacy outputs. Ideal for X-tra view installations. Call