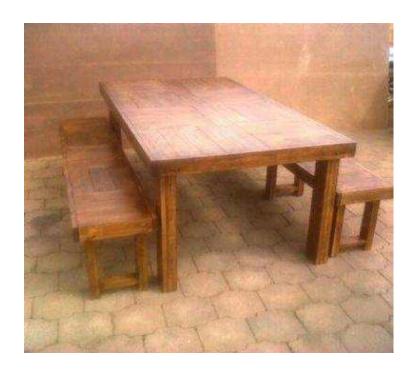

## Patio table and bench combo 8 seater Farmseries (4990 R)

Location Gauteng, Johannesburg

https://www.freeadsz.co.za/x-152124-z

## **DIMENSIONS OF TABLE**

Length: 1915mm Width: 1045mm Height: 760mm

## **DIMENSIONS OF LONG BENCHES**

Length: 1790mm Width: 395mm Height: 450mm

Also available Raw as well as in customized sizes and various other stains and white wash techniques.

Contact Johann for.

| Patio<br>8     |  |
|----------------|--|
| <u>နှင့် ရ</u> |  |