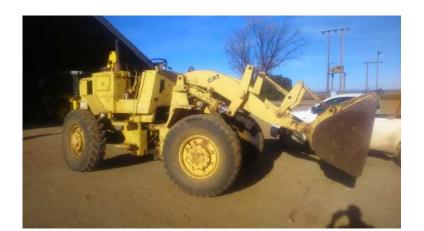

## Cat 920 loader (120000 R)

Location **Gauteng, Pretoria** https://www.freeadsz.co.za/x-152176-z

Good used machine. Bucket needs.

| Cat  https://www.free 76-z  Cat  Cat  Cat  Cat  Cat  Cat  Cat  Ca | 920<br>920<br>920<br>920<br>920<br>920<br>920<br>920 | loader |
|-------------------------------------------------------------------|------------------------------------------------------|------------------------------------------------------------------------------|
| https://www.free                                                  | edsz.co.za                                           | /x-1521                                                                      |
| Cat<br>https://www.free                                           | <u>S</u>                                             | ade                                                                          |
| Cat                                                               | 920                                                  | loader                                                                       |
| https://www.free<br>76-z                                          | edsz.co.za                                           | /x-1521                                                                      |
| Cat                                                               | 920                                                  | loader                                                                       |
| https://www.free<br>76-z                                          | adsz.co.za                                           | /x-1521                                                                      |
| Cat                                                               | 920                                                  | loade                                                                        |
| https://www.free<br>76-z                                          | eadsz.co.za                                          | /x-1521                                                                      |
| Cat                                                               | 920                                                  | loader                                                                       |
| https://www.free<br>76-z                                          | eadsz.co.za                                          | /x-1521                                                                      |