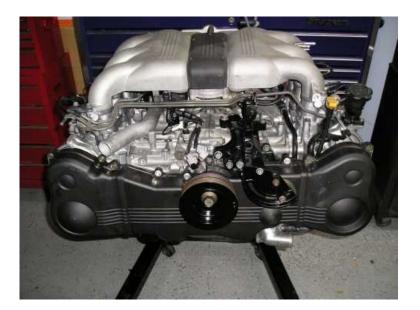

## Subaru EG33 (6500 R)

Location **Gauteng, Johannesburg** https://www.freeadsz.co.za/x-15224-z

This is a Subaru EG33 engine, All of our engines are imported and in good condition, +/- 5 years old, Average of 60Kph - 80