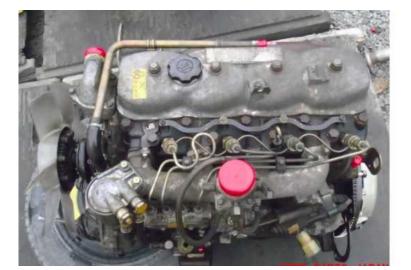

| Toyota 2H ( | 27000 R) |
|-------------|----------|
|-------------|----------|

Location Gauteng, Johannesburg https://www.freeadsz.co.za/x-15225-z

This is a Toyota 2H engine, All of our engines are imported and in good condition, +/- 5 years old, Average of 60Kph - 80