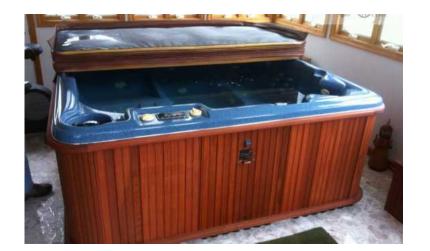

## Brand New Plug amp Play Jacuzzi Spa 4 to 12 seats for sale (11000 R)

Location Gauteng, Pretoria https://www.freeadsz.co.za/x-152408-z

We have available 4 seater, 6 seater, 7-8 seater, 8 seater, 10 seater, 12 seater & Rimflow Jacuzzis. comes with pump, heaters, wooden surrounding & cover, solar panel, jets, motos, valves etc. Plugs straight into a standard 10amp home power.