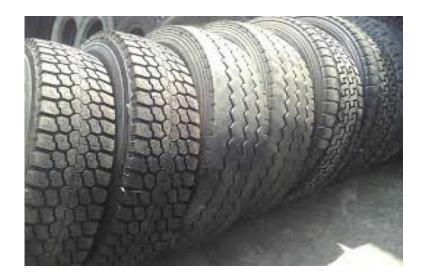

## 31580.22.5 amp 12R.22.5 second hand truck tyres. (1250 R)

Gauteng, Soshanguve Location https://www.freeadsz.co.za/x-152481-z

In stock are second hand truck tyres, safe & reliable, high loading ability, good ground grip, ddep grooves that enable the tyres to have a high mileage,50-90% tread depth on all our tyres, most of the tyres are michelins,dunlops,continentals,bridgestones & many more,low claim record on all our tyres,fitment of tyres is also done on site, we do deliver in & around JHB, we also do recaping of tyres, bring own casings for recaping for only R1300,good turnaround time,good discounts offered.