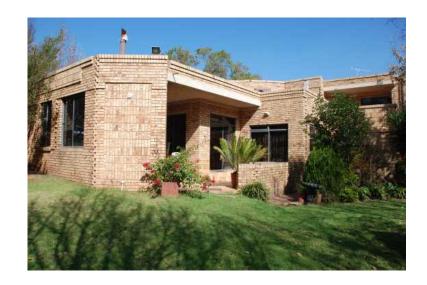

## LARGE 3 BEDROOM HOUSE IN CENTURION (12800 R)

Gauteng, Centurion Location https://www.freeadsz.co.za/x-152509-z

This is a large family house located in secured small complex. Large kitchen with breakfast nook and separate scullery. The dining room, lounge with built-in bar and poolroom have access to the stoep with built-in braai that leads to private garden. Three bedrooms with en-suite bathrooms. The main bedroom have two private balconies, with enough space for table and chairs. Double Garage with extra storage space. Small backyard. Pet Friendly. Pre-Paid Electricity. Communal swimming.