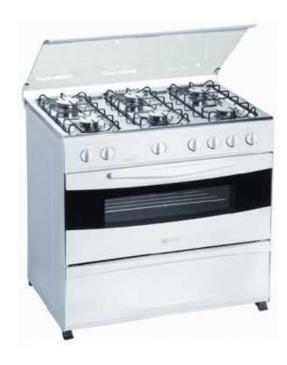

## 6 Plate Gas Stove (White) (4770 R)

Location Gauteng, Johannesburg

https://www.freeadsz.co.za/x-152545-z

## **BEST PRICES IN AFRICA!**

We will beat any written quote.

Test us today. (T & C's apply)

- 6 Volcano Plus Burners
- Stainless Steel Cooking Surface
- Chromed Oven Shelf
- Oven Door Glass Viewer
- Intermediate Oven Glass
- Glass Lid
- Enameled Oven
- Oven Door With Intermediate Stop
- Rear Protector
- Storage Compartment
- Oven Capacity: 84 L