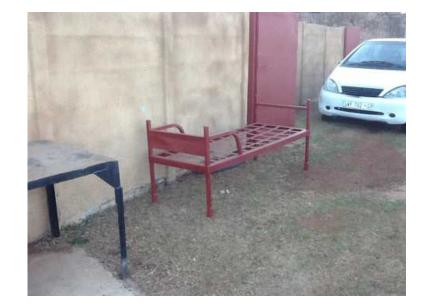

## steel single bed (450 R)

Location **Gauteng, Johannesburg** https://www.freeadsz.co.za/x-152704-z

steel single bed in good

| steel single be https://www.freeadsz.co.za/x-152: | steel single be | steel single be https://www.freeadsz.co.za/x-1527 | steel single b  https://www.freeadsz.co.za/x-15: | steel single be  https://www.freeadsz.co.za/x-1527 | steel single be https://www.freeadsz.co.za/x-1527 | steel single be https://www.freeadsz.co.za/x-1527 | steel single be https://www.freeadsz.co.za/x-1522 | steel single be  https://www.freeadsz.co.za/x-152: 04-z | steel single be  https://www.freeadsz.co.za/x-1527 |  |
|---------------------------------------------------|-----------------|---------------------------------------------------|--------------------------------------------------|----------------------------------------------------|---------------------------------------------------|---------------------------------------------------|---------------------------------------------------|---------------------------------------------------------|----------------------------------------------------|--|
| bed                                               |                 |                                                   |                                                  |                                                    |                                                   |                                                   |                                                   | NS                                                      |                                                    |  |