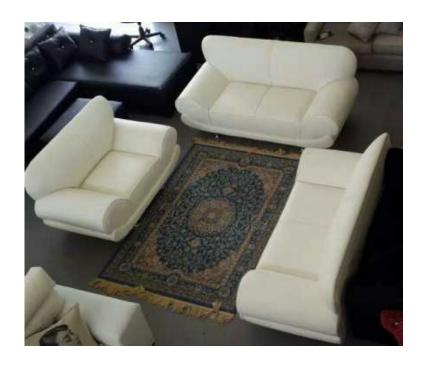

## Sale3pc California Lounge Suite (5999 R)

Location Gauteng, Johannesburg

https://www.freeadsz.co.za/x-152953-z

Visit Our Showroom for Wide Range of Selected Household Furniture. Our furniture includes 4 Piece Sets, 3 Piece Sets, Corner Lounge Suites, 2Seater & 3Seater Couches, Chaise, Ottomans, Tub Chairs, Wingbacks and much more. Matching Scatter Cushions Also Included In Selected Lounge Suites. We supply stylish furnishings for every size space and taste.

Materials Sample Swatches Available to choose from at our Showroom.

Brand New couches also available for Immediate Delivery.

Materials Includes: Chenille Corduroy, Suede, PU Leather (Napolite), Velvet & Bonded Leather (Optional).