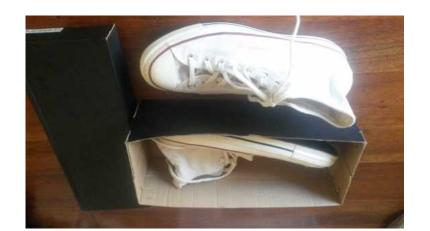

## Converse as new (500 R)

Location Gauteng, Pretoria https://www.freeadsz.co.za/x-153253-z

Never been worn. Size incorrect. American size 12. South African size about 10. Pretoria East.

|               | Converse as |       | Converse as | https://www.freeadsz.co.za | Converse as | https://www.freeadsz.co.za | Converse as |               | Converse as |               |     | https://www.freeadsz.co.za | Converse as |               | <b>73</b> .4 | https://www.freeadsz.co.za | Converse as | https://www.freeadsz.co.za | Converse as |
|---------------|-------------|-------|-------------|----------------------------|-------------|----------------------------|-------------|---------------|-------------|---------------|-----|----------------------------|-------------|---------------|--------------|----------------------------|-------------|----------------------------|-------------|
| adsz.co.za/x- | as          | dsz.c | as          | adsz.co.za/x-              |             |                            | as          | adsz.co.za/x- | as          | adsz.co.za/x- |     | dsz.co.z                   |             | adsz.co.za/x- | as           | adsz.co.za/x-              |             | adsz.co.za/x-              | as          |
| 1532          | new         | 1532  | new         | 1532                       | new         | 1532                       | new         | 1532          | new         | 1532          | new | 1532                       | new         | 1532          | new          | 1532                       | new         | 1532                       | new         |