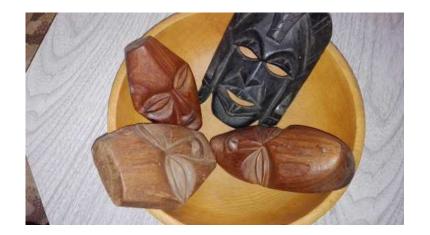

## African wooden masks (1500 R)

Location **Gauteng, Johannesburg** https://www.freeadsz.co.za/x-153433-z

One mask is ebony wood from Kenya and it is a vintage mask for 1940's. The other 3 masks are hardwood from Okavango region, also vintage from 60&#039.