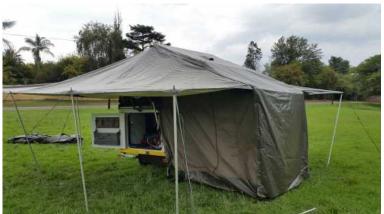

## Echo 5 Camping Trailer 2010 (115000 R)

Location Gauteng, Johannesburg

https://www.freeadsz.co.za/x-15396-z

New custom queen size mattress,

Bed frame can expand to King size,

8 Echo drawers,

Show rack,

Vanity cabinet with lock,

100Lt water tank,

Pressure pump,

Gas geyser,

Wash tray with H & C water,

Tap at A frame for hot/cold showers,

New solar battery,

140W Solar panel with regulator,

Drawer for groceries,

Cutlery included.

Slider for 80 Lt fridge,

Roof extensions - over front, back and over kitchen area,

Condensation Sheet inside,

Stove with 2 gas bottles,

Liquor cabinet and table at back door,

LED lights in kitchen area & drawers,