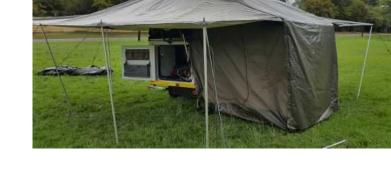

## Echo 5 Camping Trailer 2010 (115000 R)

Location Gauteng, Johannesburg

https://www.freeadsz.co.za/x-15396-z

New custom queen size mattress,

Bed frame can expand to King size,

8 Echo drawers,

Show rack,

Vanity cabinet with lock,

100Lt water tank,

Pressure pump,

Gas geyser,

Wash tray with H & C water,

Tap at A frame for hot/cold showers,

New solar battery,

140W Solar panel with regulator,

Drawer for groceries,

Cutlery included.

Slider for 80 Lt fridge,

Roof extensions - over front, back and over kitchen area,

Condensation Sheet inside,

Stove with 2 gas bottles,

Liquor cabinet and table at back door,

LED lights in kitchen area & drawers,