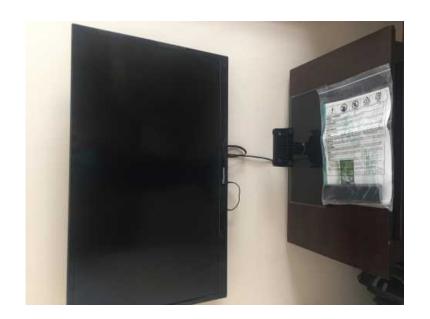

## Hisense 32inch led with stand and wall mount all included (2000 R)

Gauteng, Centurion Location https://www.freeadsz.co.za/x-154205-z

Flatscreen 32inch led hisense for sale, still got 3 year warranty on it and not a scratch, it comes with a full wall mount and flatscreen stand with remote and its books and so on. Don't delay and call me