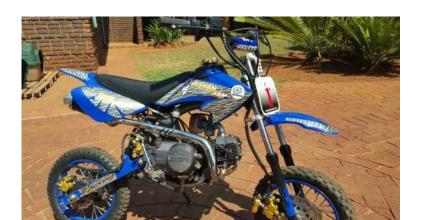

## 125cc off road pit bike (4800 R)

Location **Gauteng, Pretoria** https://www.freeadsz.co.za/x-15421-z

125cc off road pit bike 2012, well.

| 125cc off road pit b |              |         |                | https://www.freeadsz.co.za/x-15 | 125cc off road pit | https://www.freeadsz.co.za/x-15 | 125cc off road pit b | https://www.freeadsz.co.za/x-15 | 125cc off road pit b | https://www.freeadsz.co.za/x-15 | 125cc off road pit b | https://www.freeadsz.co.za/x-15 |      | https://www.freeadsz.co.za/x-15 | 125cc off road pit b | https://www.freeadsz.co.za/x-15 | 125cc off road pit | https://www.freeadsz.co.za/x-15 | 125cc off road pit b |
|----------------------|--------------|---------|----------------|---------------------------------|--------------------|---------------------------------|----------------------|---------------------------------|----------------------|---------------------------------|----------------------|---------------------------------|------|---------------------------------|----------------------|---------------------------------|--------------------|---------------------------------|----------------------|
|                      | <del>=</del> | za/x-1: | <del>à</del> : | √x-1                            | #                  | /x-1                            | <b>=</b>             | .a/x-1                          | #                    | za/x-1:                         | <del>-</del>         | za/x-1:                         | #    | ×-1                             | #                    | za/x-1:                         | #                  | za/x-1:                         | #                    |
|                      | bike         | 542     | bike           | 542                             | bike               | 542                             | bike                 | 542                             | bike                 | 542                             | bike                 | 542                             | bike | 542                             | bike                 | 542                             | bike               | 542                             | bike                 |