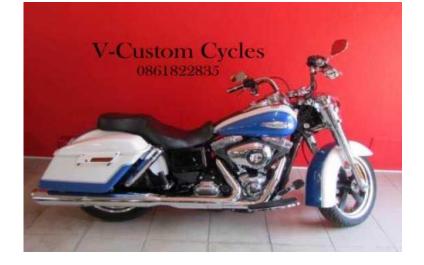

## Dyna Switchback in Mint Condition (170000 R)

Location Gauteng, Pretoria https://www.freeadsz.co.za/x-15426-z

Dyna Switchback 2014 Model with 6177km on the Clock!

1700cc Engine!

This Bike has a Full Custom Paint Job and is Fitted with Vance & Hines 2 into 1 Exhaust System. To view all our bikes listed, please search "V-Custom Cycles― at the top search engine. For more information please visit www.vcustomcycles.co.za or find us on facebook. Financing is