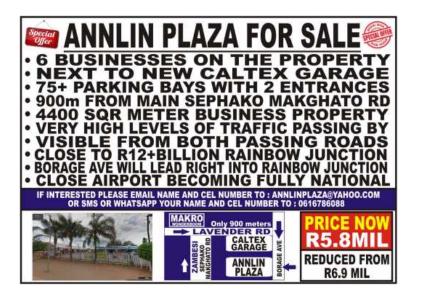

## Annlin Plaza for sale (5800000 R)

Location Gauteng, Pretoria https://www.freeadsz.co.za/x-154304-z

6 BUSINESSES ON THE PROPERTY

NEXT TO NEW CALTEX GARAGE

75+ PARKING BAYS WITH 2 ENTRANCES Only 900m FROM MAIN SEPHAKO MAKGHATO RD

4400 SQR METER BUSINESS PROPERTY

VERY HIGH LEVELS OF TRAFFIC PASSING BY

VISIBLE FROM BOTH PASSING ROADS

CLOSE TO R12+Billion Rainbow Junction Development coming

In Borage ave, which will be one of the few main roads into Rainbow Junction

CLOSE AIRPORT BECOMING FULLY NATIONAL

if interested please email your name and cel number to : annlinplaza@yahoo.com

(zoning certificate, property plans, rent rolls available immediately)

(cash deal preferable but any offer meeting the asking price first - gets the deal) please whatsapp or sms your contact details to 0616786088, thank.