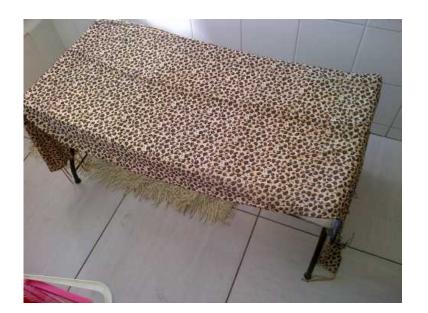

## **Exotic french bench (400 R)**

Location Gauteng, Midrand https://www.freeadsz.co.za/x-154788-z

Exotic one of a kind, medium French bench. Wrought iron , can be used anywhere in the

|       | Exotic<br>https://www.fre<br>88-z<br>Exotic | french<br>eadsz.co.z | a/x-1 be |
|-------|---------------------------------------------|----------------------|----------|
|       |                                             | eadsz.co.z           | e e      |
| ₩ 🕾 👘 | Exotic                                      | french               |          |
|       | https://www.fre<br>88-z                     | eadsz.co.z           | a/x      |
|       | Exotic                                      | french               |          |
|       | https://www.fre<br>88-z                     | eadsz.co.z           | a        |
|       | Exotic                                      | french               |          |
|       | https://www.fre<br>88-z                     | eadsz.co.z           | a        |
|       | Exotic                                      | french               |          |
|       | https://www.fre<br>88-z                     | eadsz.co.z           | a)       |
|       | Exotic                                      | french               |          |
|       | https://www.fre<br>88-z                     | eadsz.co.z           | e e      |
| 1 ii  | Exotic                                      | french               |          |
|       | https://www.fre<br>88-z                     | eadsz.co.z           | a        |
|       | Exotic                                      | french               |          |
| 2.66  | https://www.fre<br>88-z                     | eadsz.co.z           | a a      |
|       | Exotic                                      | french               |          |
|       | https://www.fre<br>88-z                     | eadsz.co.z           | a a      |