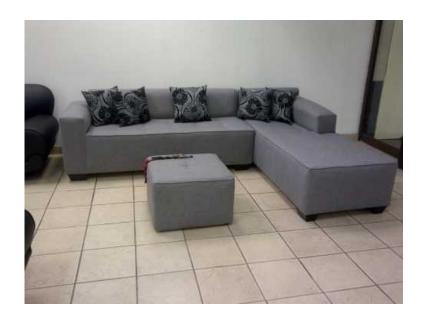

## SaleTiffany Corner Lounge Suite (4999 R)

Location Gauteng, Johannesburg

https://www.freeadsz.co.za/x-154842-z

Visit Our Showroom For A Wide Range Of Selected Furniture.

We have Showroom with Brand New couches available for Immediate Delivery.

We stock various materials such as Suede, Chenille Corduroy, Naple- Leather (PU Leather) and Bonded Leather Materials. (Optional)

Lounge Suite Comes With Free Matching Scatter Cushions & Ottoman.

Corduroy Material: Black, Beige Brown, Green, Maroon Stripe etc.!!!

Suede Material: Black, Chocolate Brown, Cream, Lime Green, Maroon / Beige.

PU Leather Material: Black, Brown, Cream, Grey, Maroon, Orange, Tan, White & Custom Colors.

We supply stylish furnishings for every size space and taste. Our range includes the following items below at Discounted Prices: