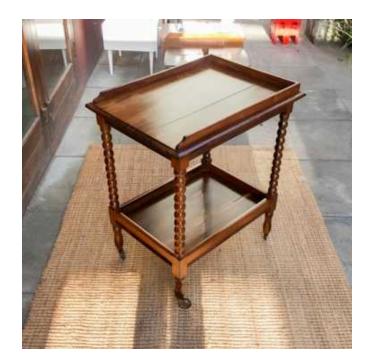

## Beautiful vintage tea trolley, solid timber, great condition, castors running smooth (13

Location Gauteng, Pretoria https://www.freeadsz.co.za/x-154993-z

Beautiful vintage tea trolley, solid timber, great condition, castors running smooth R1300 includes delivery to door

PRICE INCLUDES DELIVERY!

Pretty as a picture! This vintage tea trolley has beautiful turned legs and is beautifully made from solid timber. The original castors show specs of rust but otherwise are in good condition and running smoothly. They donâ€<sup>™</sup>t make them like this anymore.

Dimensions:

Height: 73cm; Width: 61cm; Depth: 45cm

Price: R1300 includes delivery to your!