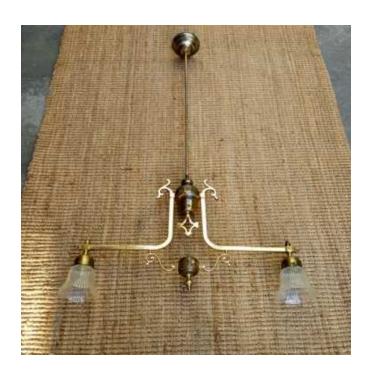

## Beautiful brass Edwardian light fitting, Edwardian glass lamp shades, very pretty, sor

Location **Gauteng, Pretoria** https://www.freeadsz.co.za/x-154994-z

Beautiful brass Edwardian light fitting, Edwardian glass lamp shades, very pretty, some blemishes R1999 includes delivery to door

## PRICE INCLUDES DELIVERY!

This beautiful brass antique ceiling-fit light has been converted to electricity. It has been re-wired and is in perfect working condition. The antique glass lamp shades are in mint condition.

Dimensions of light fitting: length: 1.16m; total width: 70cm; depth: 13cm

Dimensions of lamp shades: height: 10cm; diameter: top: 5,5cm; bottom: 12,5cm

Price: R1999 includes delivery to your!

lamp shades, ver some https://www.freeadsz.co 94-z Beautiful brass E light fitting, Edward