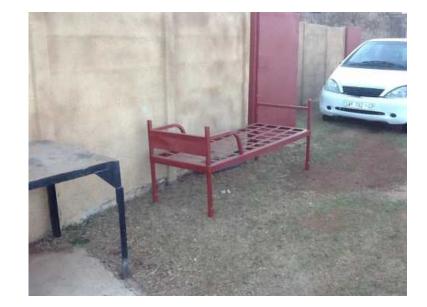

## steel single bed (450 R)

Location **Gauteng, Johannesburg** https://www.freeadsz.co.za/x-155068-z

steel single bed in good

|    | STOP                     | single         | bed  |
|----|--------------------------|----------------|------|
|    | https://www.free         | adsz.co.za/x-  | 1550 |
|    | steel                    | single         | bed  |
|    | https://www.free<br>68-z | adsz.co.za/x-  | 1550 |
|    | steel                    | single         | bed  |
|    | https://www.free         | adsz.co.za/x-′ | 1550 |
|    | steel                    | single         | bed  |
|    | https://www.free<br>68-z | adsz.co.za/x-′ | 1550 |
|    | steel                    | single         | bed  |
|    | https://www.free         | adsz.co.za/x-  | 1550 |
| 調源 | steel                    | single         | bed  |
|    | https://www.free         | adsz.co.za/x-  | 1550 |
|    | steel                    | single         | bed  |
|    | https://www.free<br>68-z | adsz.co.za/x-  | 1550 |
|    | steel                    | single         | bed  |
|    | https://www.free<br>68-z | adsz.co.za/x-  | 1550 |
|    | steel                    | single         | bed  |
|    | https://www.free         | adsz.co.za/x-  | 1550 |
|    | steel                    | single         | bed  |
|    | https://www.free<br>68-z | adsz.co.za/x-  | 1550 |