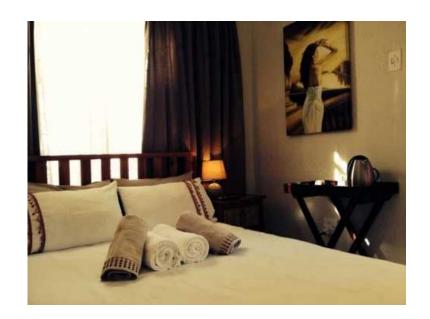

Below is a breakdown of the 5 rooms as well as the various rates for each room.

(Serviced 3 x per week for monthly stays/ towels /linen / soap / tea/ coffee/ sugar provided)

Room 1 = Small room with a double bed, Ensuite bathroom (shower), mini kitchenette, Fridge, microwave, toaster, kettle etc. 32" TV, MNET and SABC. Uncapped Wi-Fi • R350 per night (single occupant) / R400 per night (2 persons sharing) • R6000 single occupant monthly rate

Room 2 = Medium room with a king bed, Ensuite shower room, mini kitchenette, Fridge, microwave, toaster, kettle etc. 32" TV, MNET and SABC. Desk in room and Uncapped Wifi • R350 per night (single occupant) / R400 per night (2 persons sharing) • R7000 single occupant monthly rate

Room 3 = Large room with a king size bed and sleeper couch, Ensuite shower bathroom, own private

• R350 per night (single occupant) / R400 per night (2 persons sharing) • R7000 single occupant monthly rate