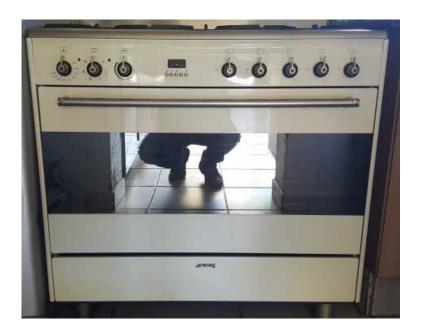

## Gas stove. SMEG 900 5x burner gas, electric oven. model SSA91MFP9, Make me a off

Location Gauteng, Pretoria https://www.freeadsz.co.za/x-155245-z

## Aesthetic

Smeg round cooker design Oven door Stopsol ® glass Flip down pan storage beneath the oven Embossed Smeg logo beneath the oven door 5 Gas Hob Burners Right front 1,00 kW Right rear 1,80 kW Centre (URP) 3,50kW Left rear 1,80 kW Left rear 3,00 kW Castiron pan stands and matt black burner caps Automatic electronic ignition Adjustable for natural gas, jets included Easy access for nozzle replacement Deep base to contain spillage Electric oven 115 lt. Net Oven Capacity Thermo ventilated 6 functions