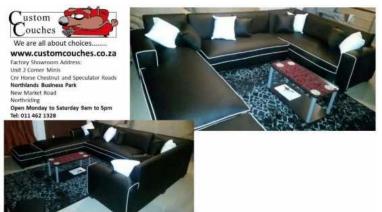

## U Shape starting from only R6500, Elegant and Affordable Quality (6500 R)

Location Gauteng, Johannesburg https://www.freeadsz.co.za/x-155267-z

The U-Shape starting from R6500

Size: 3.2m x 2m x 2m x 0.8m wide

Comes with FREE Ottoman and 8 x Cushions

We make to order - Design you own custom made couch - Any colour, many Fabrics Visit our showroom to view your options and our quality.

Showroom: Custom Couches, Unit 2 Business Minis; Cnr Horse-Chestnut and Speculator Roads; Northlands Business Park; New Market Road; Northriding

Open: 9am to 6pm on Saturday Contact Bradley on 0724729950 or reply to this ad for a.

https://www.freeadsz.co.za/x-1552 67-z

https://www.freeadsz.co.za/x-1552 67-z R6500, Elegant

U Shape R6500, Ele https://www.freeadsz 67-z