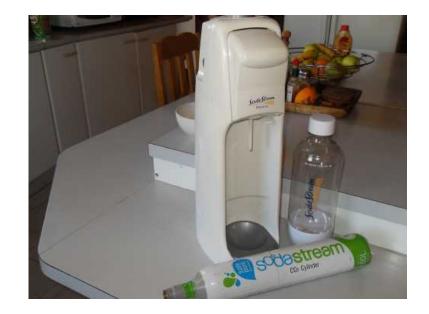

## Soda stream fountain (200 R)

Location **Gauteng, Johannesburg** https://www.freeadsz.co.za/x-155294-z

Soda stream Premium fountain. Includes one soda stream fountain, one water bottle and one gas cylinder. As good as.