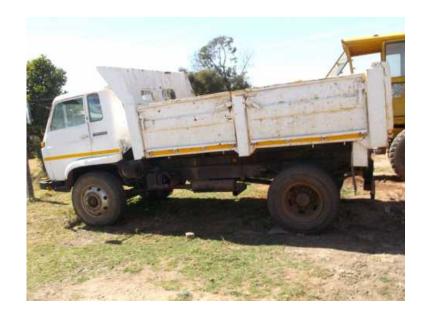

## ISUZU 6 CUBE TIPPER ON THE ROAD (95000 R)

Gauteng, Midrand Location https://www.freeadsz.co.za/x-155428-z

This is a working vehicle with papers and licensed. 1996 model 6 cube bin Covers of seats need attention No other major problems Engine and gearbox no problems Buy and start working No VAT payable and price may be negotiable Call or Whatsapp 079 701 5430. No sms