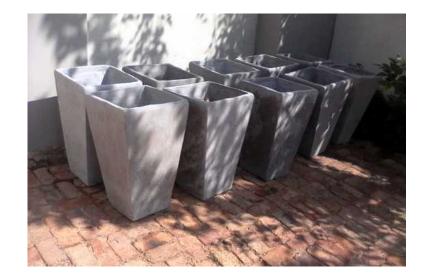

## garden pots (130 R)

Location **Gauteng, Pretoria** https://www.freeadsz.co.za/x-155825-z

Various sizes tapered ,round,rectangular and square pots,smaller pillars,balustrades and interlocking stones and stepping stones Concrete dog house R300 each available for sales in Pretoria Zambezi road area,customed pots sizes and patterned n plain stepping stones pots sizes from 430mmx430mmby 650mm high @ R150each,490x490mm by1.2m@R400each ,,460x460mm by 1mhigh @R250each available at reasonable prices depending on quantity needed,call hart now or watsapp 0737974204 cheapest pots prices you can ever have,delivery can be arrange people around gauten at token call n stepping stones, 40x40 R20 each,44x44 R28 each, 30x30 R17 each and 20x20 R12