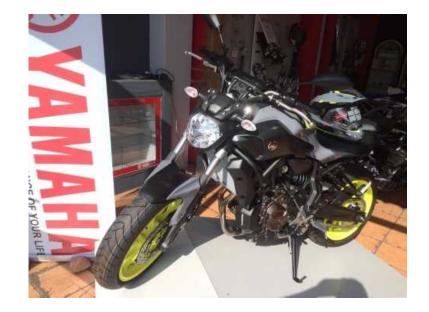

## 2016 Yamaha MT-07 (109950 R)

回绕

间数据间

Location **Gauteng, Vereeniging** https://www.freeadsz.co.za/x-155885-z

The affordable new MT-07 is going to introduce newly qualified riders to everything that is best about real motorcycling - and it's also ready to remind those more experienced riders what they've been missing for all these years. Our designers have focused on the things that really matter to riders. So they developed an economical 689cc inline 2-cylinder engine that produces more riding excitement per cc thanks to its deep and linear torque at low to mid speeds. And for instant controllability and easy handling we've equipped this accessible new naked bike with one of the lightest, slimmest and most agile chassis designs in the.