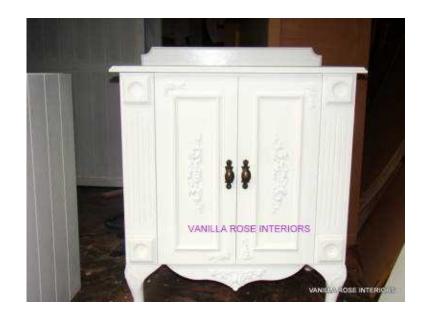

## Beautifull bathroom vanity or sideboard (3500 R)

https://www.freeadsz.co.za/x-155940-z

Stunning cupboard, can be used as a bathroom vanity or sideboard.

Slooted pillars with rosetts

Scalloped edge

Queen Anne feet

Beautifull flower mouldings

As we manufacture these cupboards, we can manufacture in a size to suit your requirements and a colour of your

| ttps://www.                      | Beautifull<br>ideboard                   |
|----------------------------------|------------------------------------------|
| ttps://www.freeadsz.co.za/x-1559 | Beautifull bathroom vanity o<br>ideboard |
| .za/x-155                        | vanity o                                 |
| w w                              | 0                                        |